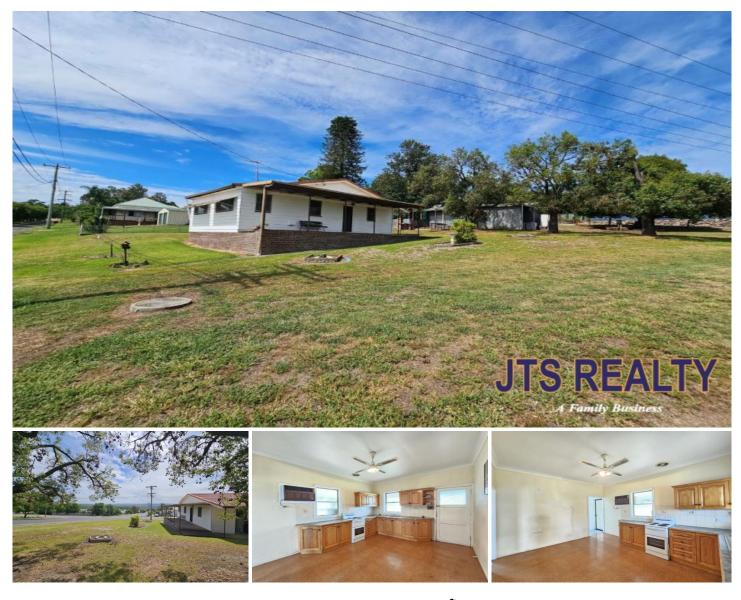

## 22 Kyuga Street Aberdeen NSW

This tidy property sits on the corner of Kyuga and Graeme Street plus has Lane access at the rear making it ideal for development (STCA) or to build a big shed. Featuring 2 bedrooms, loungeroom and eat in kitchen. There is a large bathroom with shower and vanity plus the Laundry is included in this room, the toilet is on the back verandah. The front verandah is an ideal spot to sit and enjoy the outlook over the top of Aberdeen. There is a single bay shed with plenty of storage space, an old built in BBQ area including picnic table and a number of established fruit trees. Book your inspection today!