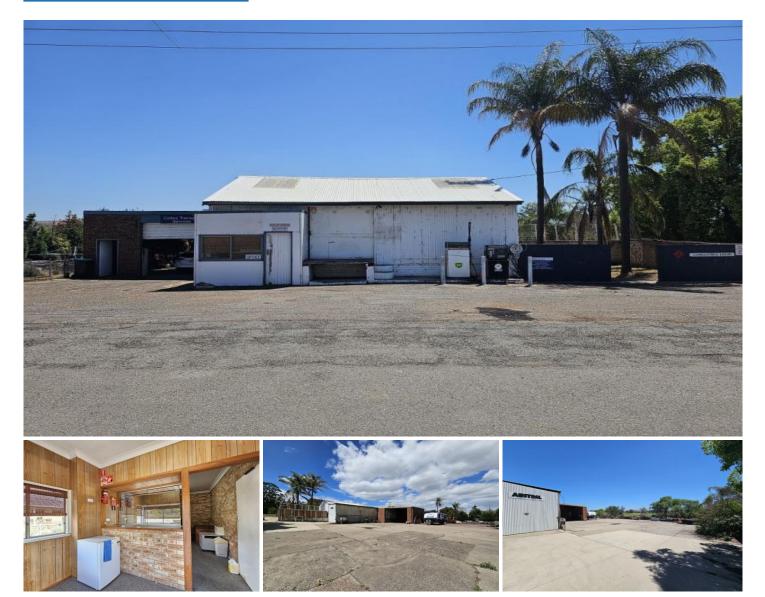

## 27 Aberdeen Street Muswellbrook NSW

Sold in conjunction with the neighbouring property is this block, 1701sqm & is currently registered as a truck depot & would make an ideal mechanical workshop. There is an office & reception area, workshop with toilet facilities, a 2 bay workshop/storeroom is attached. At the rear is an open 2 bay shed/workshop all joined by concrete hard stand. There is an oil separator in place. This property offers you the opportunity to run your business with excellent highway frontage & live next door in a very comfortable home