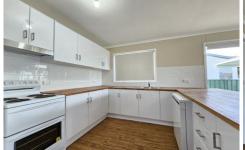

## 40 Goulburn Drive Sandy Hollow NSW

Situated in the peaceful village of Sandy Hollow on a large 846sqm flat block over looking paddocks and mountains at the rear this renovated home would suit a first home buyer or investor alike. There are 3 big bedrooms one with a new R/C A/C. The main living area is open plan and also has R/C Air while the second lounge at the rear of the home has a Combustion Fire and takes in the lovely Rural view. The kitchen is new and features a dishwasher, electric stove and a breakfast bar. The bathroom has been renovated and there is a 2nd toilet off the NEW laundry. The home has been freshly painted and new carpet and blinds installed. The yard is fully fenced with a large shed out the back and a carport to the side of the house. PLEASE NOTE: legally we must tell you that this property is owned by a family member of JTS Realty and if you