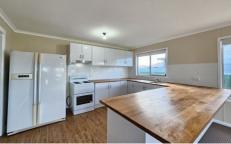

## 40 Goulburn Drive Sandy Hollow NSW

Situated in the peaceful village of Sandy Hollow on a large 846sqm flat block over looking paddocks and mountains at the rear this renovated home would suit a first home buyer or investor alike. There are 3 big bedrooms one with a new R/C A/C. The main living area is open plan and also has R/C Air while the second lounge at the rear of the home has a Combustion Fire and takes in the lovely Rural view. The kitchen is new and features a dishwasher, electric stove and a breakfast bar. The bathroom has been renovated and there is a 2nd toilet off the NEW laundry. The home has been freshly painted and new carpet and blinds installed. The yard is fully fenced with a large shed out the back and a carport to the side of the house. PLEASE NOTE: legally we must tell you that this property is owned by a family member of JTS Realty and if you