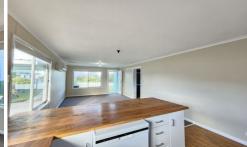

## 40 Goulburn Drive Sandy Hollow NSW

Situated in the peaceful village of Sandy Hollow on a large 846sqm flat block over looking paddocks and mountains at the rear this renovated home would suit a first home buyer or investor alike. There are 3 big bedrooms one with a new R/C A/C. The main living area is open plan and also has R/C Air while the second lounge at the rear of the home has a Combustion Fire and takes in the lovely Rural view. The kitchen is new and features a dishwasher, electric stove and a breakfast bar. The bathroom has been renovated and there is a 2nd toilet off the NEW laundry. The home has been freshly painted and new carpet and blinds installed. The yard is fully fenced with a large shed out the back and a carport to the side of the house. PLEASE NOTE: legally we must tell you that this property is owned by a family member of JTS Realty and if you