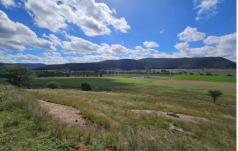

## **LOT 102 Yarraman Road Wybong NSW**

This 58 Ha (143 Acre) Property is a mixture of top quality creek flats & grazing country. There is approximately 40 acres of black soil flats currently sown down to oats. There are under ground irrigation mains in place fed from a fully equipped pump on Wybong creek with a 100 Mega liter water license attached. There is 1km of creek frontage. The remainder of the property is split into 7 paddocks all with water from a header tank from the 2 stock dams. The fencing is all in very good condition. The property has a dwelling entitlement & power connected to the site. The house pad offers fantastic views of the farm to the mountains beyond. Only 20 Minuets from the Main Street of Muswellbrook this is an ideal spot to build your dream home and raise your children.