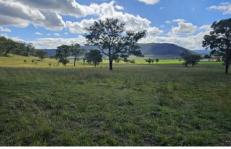

## **LOT 102 Yarraman Road Wybong NSW**

This 58 Ha (143 Acre) Property is a mixture of top quality creek flats & grazing country. There is approximately 40 acres of black soil flats currently sown down to oats. There are under ground irrigation mains in place fed from a fully equipped pump on Wybong creek with a 100 Mega liter water license attached. There is 1km of creek frontage. The remainder of the property is split into 7 paddocks all with water from a header tank from the 2 stock dams. The fencing is all in very good condition. The property has a dwelling entitlement & power connected to the site. The house pad offers fantastic views of the farm to the mountains beyond. Only 20 Minuets from the Main Street of Muswellbrook this is an ideal spot to build your dream home and raise your children.