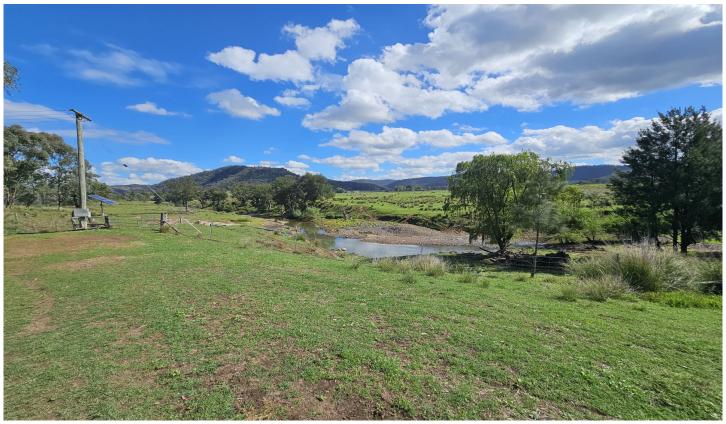

## **LOT 102 Yarraman Road Wybong NSW**

This 58 Ha (143 Acre) Property is a mixture of top quality creek flats & grazing country. There is approximately 40 acres of black soil flats currently sown down to oats. There are under ground irrigation mains in place fed from a fully equipped pump on Wybong creek with a 100 Mega liter water license attached. There is 1km of creek frontage. The remainder of the property is split into 7 paddocks all with water from a header tank from the 2 stock dams. The fencing is all in very good condition. The property has a dwelling entitlement & power connected to the site. The house pad offers fantastic views of the farm to the mountains beyond. Only 20 Minuets from the Main Street of Muswellbrook this is an ideal spot to build your dream home and raise your children.