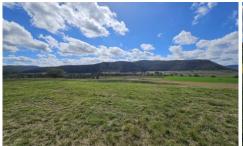

## **LOT 102 Yarraman Road Wybong NSW**

This 58 Ha (143 Acre) Property is a mixture of top quality creek flats & grazing country. There is approximately 40 acres of black soil flats currently sown down to oats. There are under ground irrigation mains in place fed from a fully equipped pump on Wybong creek with a 100 Mega liter water license attached. There is 1km of creek frontage. The remainder of the property is split into 7 paddocks all with water from a header tank from the 2 stock dams. The fencing is all in very good condition. The property has a dwelling entitlement & power connected to the site. The house pad offers fantastic views of the farm to the mountains beyond. Only 20 Minuets from the Main Street of Muswellbrook this is an ideal spot to build your dream home and raise your children.