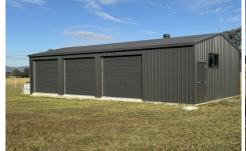

## 1559 Golden Highway Sandy Hollow NSW

Situated in the village of Sandy Hollow and only 37kms/approximately 30 minutes to Muswellbrook this 4584 sqm property is ready for you to build your dream home. The block is fully fenced and flat with town water connected and power at the boundary ready for connection. There is a new 12m x 6m colourbond shed ideal for storage while building and perfect for the toys once done. Located 200m from the local primary school and a short walk to the pub and shops it is an ideal spot to raise the family. There are 7 lots in the subdivision with one new home currently under construction. Offering lovely views and a convenient location this property is ready for your inspection.