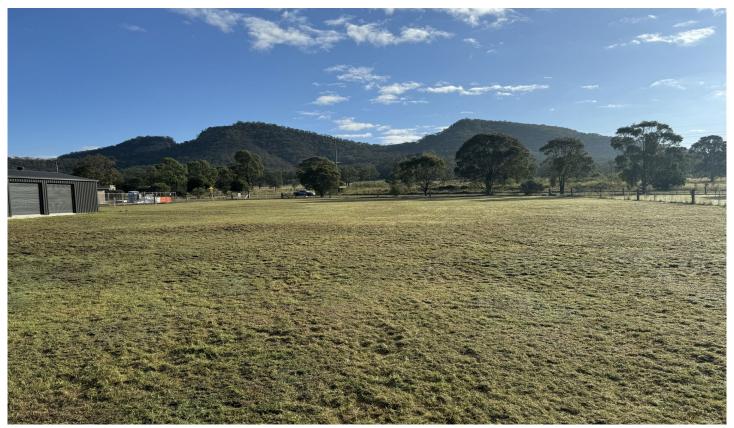

## 1559 Golden Highway Sandy Hollow NSW

Situated in the village of Sandy Hollow and only 37kms/approximately 30 minutes to Muswellbrook this 4584 sqm property is ready for you to build your dream home. The block is fully fenced and flat with town water connected and power at the boundary ready for connection. There is a new 12m x 6m colourbond shed ideal for storage while building and perfect for the toys once done. Located 200m from the local primary school and a short walk to the pub and shops it is an ideal spot to raise the family. There are 7 lots in the subdivision with one new home currently under construction. Offering lovely views and a convenient location this property is ready for your inspection.