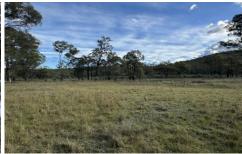

## 2278 Cullingral Road Merriwa NSW

Situated on 120 Acres (48.56 HA) & fronting the Merriwa River this is an ideal weekend escape. The land has approximately 20 Acres of flat semi cleared country with the remainder being native timbers and bush land. The property backs onto the national park. There is a well set up cabin with a combustion fire, cooking facilities & a bathroom plus very tidy site shed currently used as one bedroom & 2 caravans for more accommodation if needed. For storage there is 20ft container & 2 garden sheds. If you are looking for a place to escape too for weekends this property offers plenty of things to do including swimming & fishing in the river, motor bike riding, bush walking or just relaxing & watching the wildlife. The choice is yours!