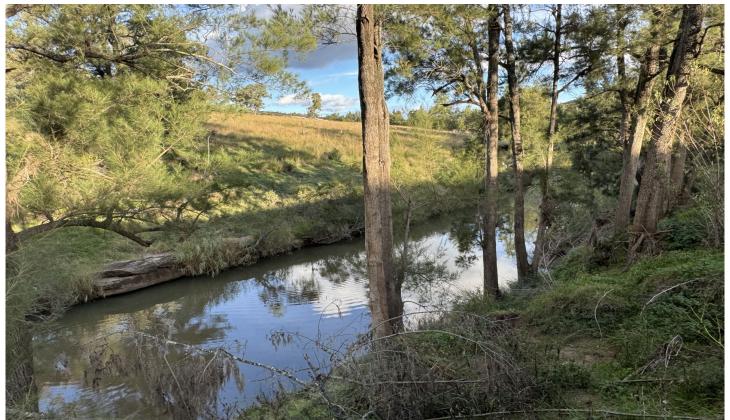

## 2278 Cullingral Road Merriwa NSW

Situated on 120 Acres (48.56 HA) & fronting the Merriwa River this is an ideal weekend escape. The land has approximately 20 Acres of flat semi cleared country with the remainder being native timbers and bush land. The property backs onto the national park. There is a well set up cabin with a combustion fire, cooking facilities & a bathroom plus very tidy site shed currently used as one bedroom & 2 caravans for more accommodation if needed. For storage there is 20ft container & 2 garden sheds. If you are looking for a place to escape too for weekends this property offers plenty of things to do including swimming & fishing in the river, motor bike riding, bush walking or just relaxing & watching the wildlife. The choice is yours!