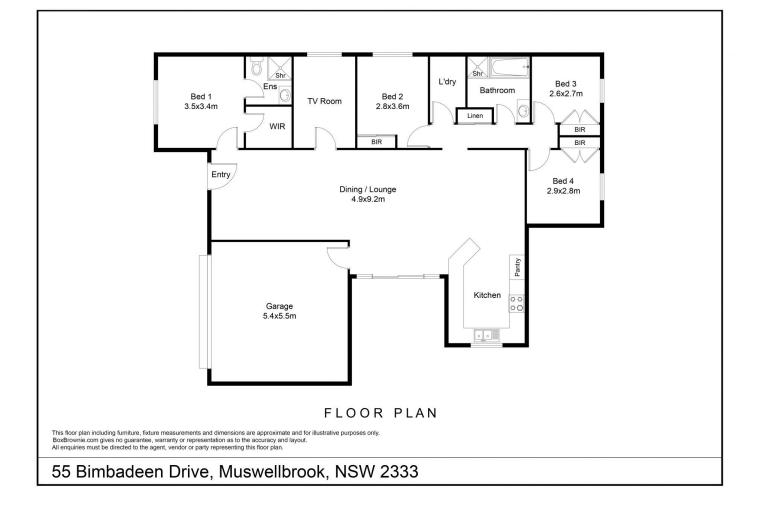

## 55 Bimbadeen Drive Muswellbrook NSW

This good sized brick home sits on the high side of the street facing a tree lined Reserve. In the yard you will find a 6 x 10 shed with remote door and mezzanine storage. The home has 4 bedrooms, the main with walk in robe, ensuite and roll down security shutter for the Shift Worker. All 3 kids rooms have built in robes, 2 with roll down shutters. The kitchen is in good condition and gets plenty of Winter sun, there is a breakfast bar, dishwasher, wall oven and electric cooktop. Plenty of living space with the open plan tiled family and dining area plus there is a carpeted Media Room. Off the family room is a paved outdoor entertainment area, again facing North, the perfect spot to sit and enjoy the sun. There is a double garage with remote door and internal entry. Double gates to the side of the house give access to the shed. There are two