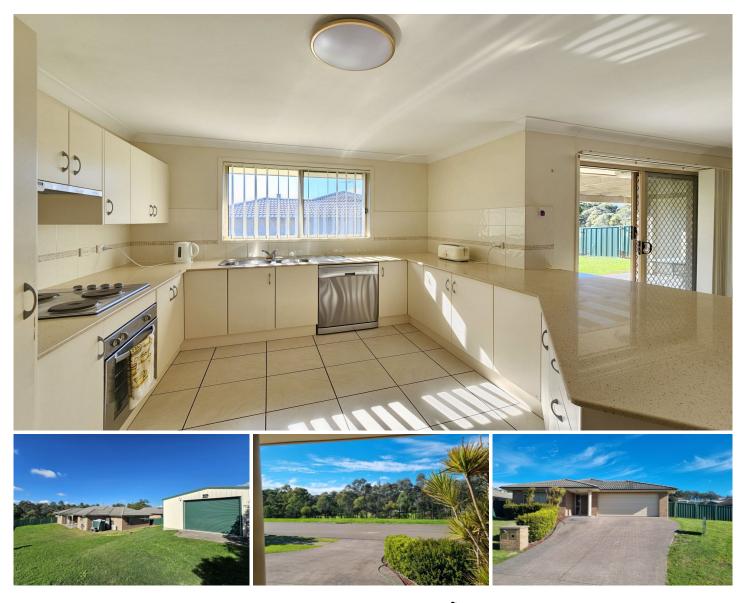

## 55 Bimbadeen Drive Muswellbrook NSW

This good sized brick home sits on the high side of the street facing a tree lined Reserve. In the yard you will find a 6 x 10 shed with remote door and mezzanine storage. The home has 4 bedrooms, the main with walk in robe, ensuite and roll down security shutter for the Shift Worker. All 3 kids rooms have built in robes, 2 with roll down shutters. The kitchen is in good condition and gets plenty of Winter sun, there is a breakfast bar, dishwasher, wall oven and electric cooktop. Plenty of living space with the open plan tiled family and dining area plus there is a carpeted Media Room. Off the family room is a paved outdoor entertainment area, again facing North, the perfect spot to sit and enjoy the sun. There is a double garage with remote door and internal entry. Double gates to the side of the house give access to the shed. There are two