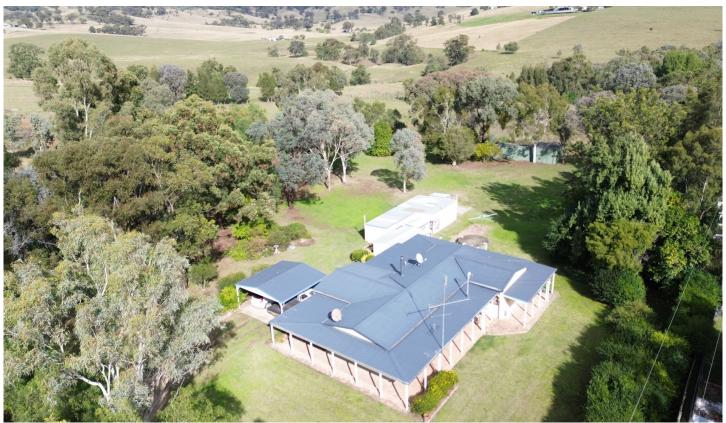

## 1315 Sandy Creek Road Muswellbrook NSW

Situated on 6.8 Acres just 10 minutes from Muswellbrook. This is a fabulous spot to raise the family. The land is divided into 2 portions with a big flat house yard & a fenced paddock at the rear running down the creek. The home was built by the vendors & has been extremely well maintained. There are 4 bedrooms, 2 with built in robes & one with R/C Air. The main lounge at the front of the home is large & there is a 2nd open plan living area with R/C A/C & a combustion fire off the kitchen and dining. The kitchen is in excellent condition with a dishwasher, electric stove and breakfast bar. There are 2 bathrooms & a big laundry, plus a utility room in the centre of the house which could be utilised as an office. Ducted vacuum is also connected. Outside is a covered alfresco area & verandah's at the front & side over looking the beautifully established lawns &