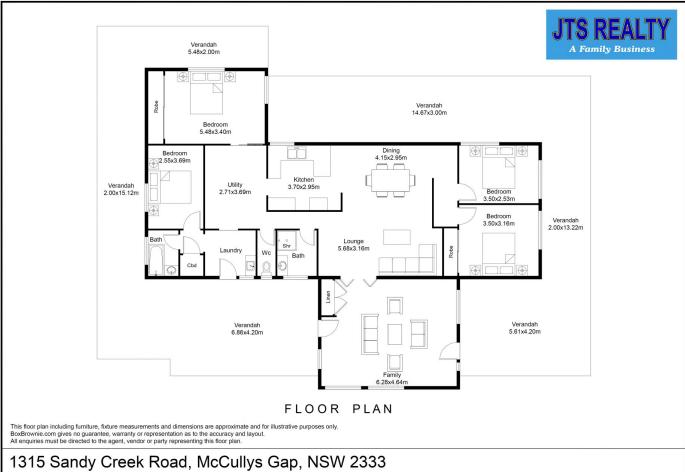

## 1315 Sandy Creek Road Muswellbrook NSW

Situated on 6.8 Acres just 10 minutes from Muswellbrook. This is a fabulous spot to raise the family. The land is divided into 2 portions with a big flat house yard & a fenced paddock at the rear running down the creek. The home was built by the vendors & has been extremely well maintained. There are 4 bedrooms, 2 with built in robes & one with R/C Air. The main lounge at the front of the home is large & there is a 2nd open plan living area with R/C A/C & a combustion fire off the kitchen and dining. The kitchen is in excellent condition with a dishwasher, electric stove and breakfast bar. There are 2 bathrooms & a big laundry, plus a utility room in the centre of the house which could be utilised as an office. Ducted vacuum is also connected. Outside is a covered alfresco area & verandah's at the front & side over looking the beautifully established lawns &