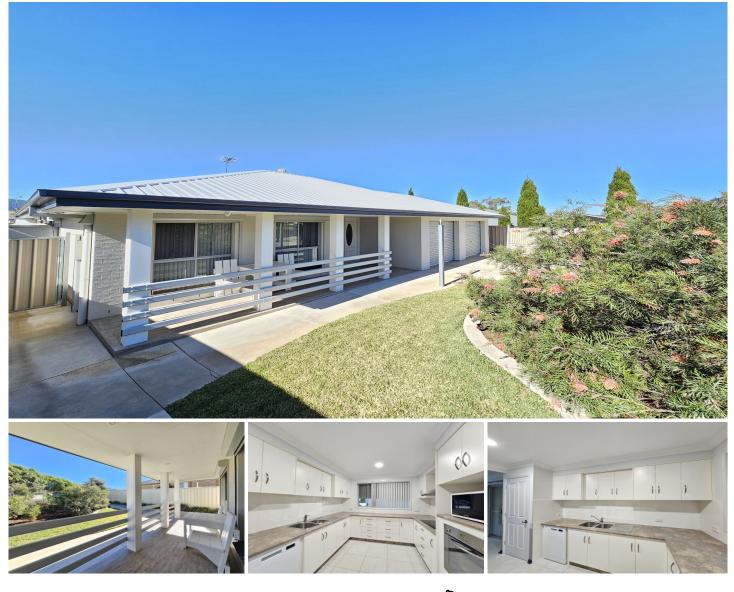

## **5 Kennedy Place Aberdeen NSW**

This unique property has been built by the current owner 16 years ago and has been lovingly maintained to new standard. Featuring 3 bedrooms in the main house plus a Granny Flat or Man Cave in the yard. The front of the home presents nicely with established trees and gardens behind the fully fenced front yard. There is a lovely front porch to sit and enjoy the Winter Sun. Once inside you will find an Entryway including direct access into the double garage. There is a spacious loungeroom flowing from the dining room which has a split system A/C. The home has ceiling fans throughout. The kitchen is a great size and has a large pantry, dishwasher and electric stove. The bathroom has a bath , vanity and large step down shower plus there is a huge laundry with plenty of storage throughout the home. The home has electric roll down shutters on every window. In the yard you will find a separate building which can be set up as a games room,