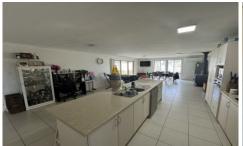

## 15 Alabama Street Scone NSW

Located in a modern estate and surrounded by similar quality homes, this property is an ideal spot for raising a family. It features four spacious bedrooms, all with built-in robes and ceiling fans, including a main bedroom with a walk-in robe and ensuite. At the front of the home, there is a lounge, while the rear boasts a large open-plan living, dining, and kitchen area complete with a combustion fire and reverse-cycle air conditioning. The kitchen is in excellent condition, equipped with a dishwasher, electric oven, cooktop, and ample cupboard space. Adjacent to the living room, there is a covered alfresco area that overlooks a large, fully fenced yard with access and space for a shed. Additionally, the property includes a double garage with a remote door and internal access to the house. This home is very well priced in a strong market.