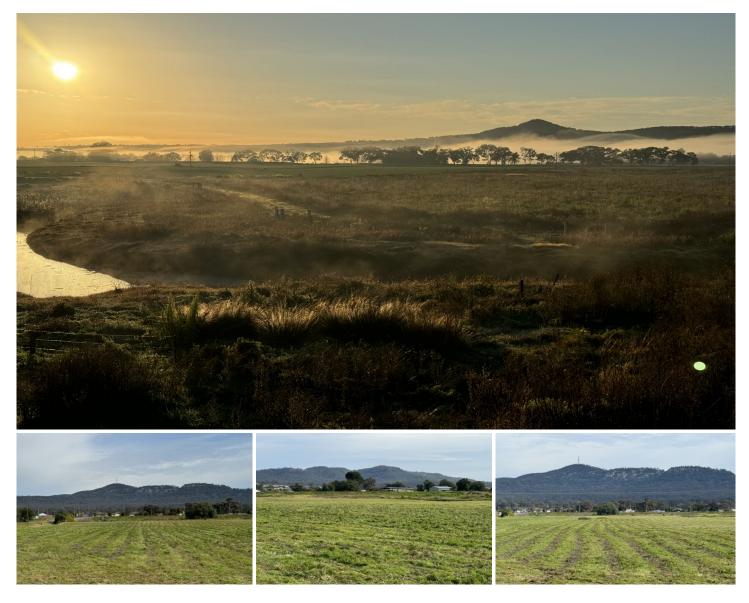

## Level 2/ Golden Highway Denman NSW

Situated on the edge of Denman & fronting Sandy Creek this 21 acre block is all productive river flats. The property would make an ideal horse agistment or spelling farm. The land is mostly flat with some slight undulation. The property needs to be fenced but the corner strainer posts have been put in place. Power is available at the boundary, a tar driveway is in place & you have a right to pump stock & domestic water. Build a shed, some stables or shelters and this could be your new investment. NOTE: This block does NOT have a dwelling entitlement.