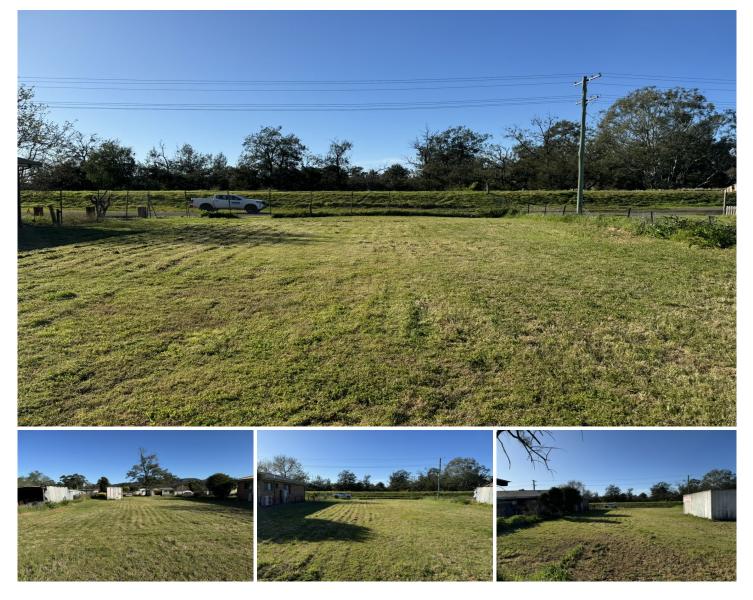

## **14 Palace Street Denman NSW**

Located within easy walking distance of the main street and shops, this is an ideal spot to build your dream home. All services, including power, sewer, town water, and NBN, are available at the boundary. The block is flat and 1,012 sqm in size, making it an easy building site. It features tar road frontage and rear lane access. There are no restrictions on the block, allowing you to build what you like, subject to council approval.