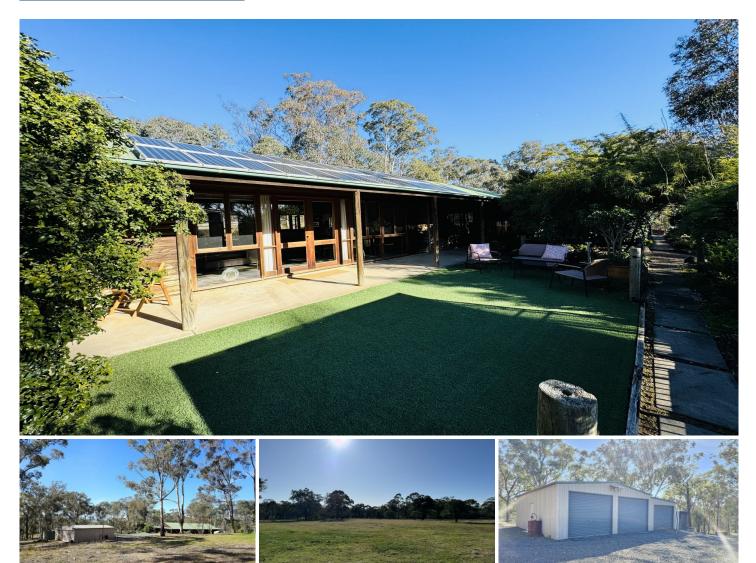

## 33 Pine Ridge Row Denman NSW

This charming property in Denman offers modern convenience and rural tranquility. Set on 34-acres of native bushland, the low-maintenance modular log home is designed for both comfort and efficiency

Key Features:

Home:

Design: Low-maintenance modular log home with all-around verandahs.

Insulation: R3 rating for log panels, ensuring excellent thermal performance.

Energy Efficiency: Solar panels and storage battery for economical living, plus on-grid power connection.