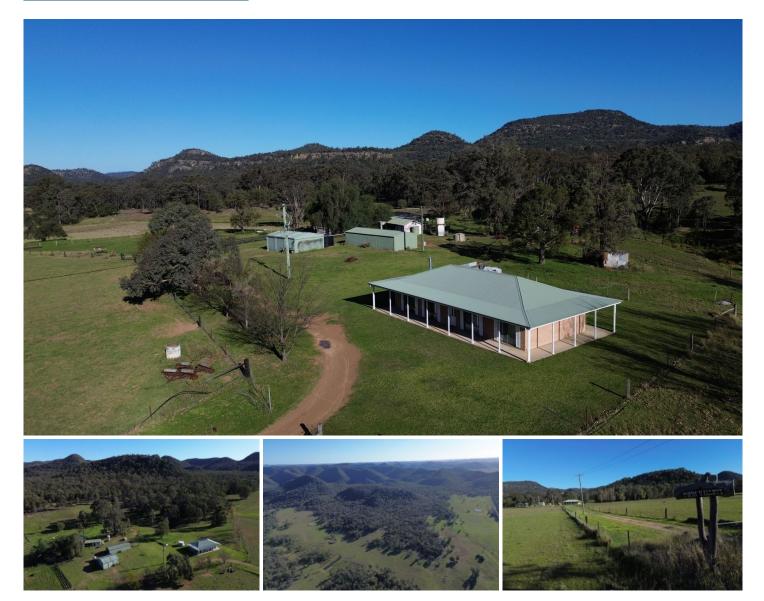

## 1411 Yarrawa Road Denman NSW

Located 10 minutes from Denman and only 3 hours from Sydney, this 1,327-acre property (537.4 hectares) offers plenty of opportunity. The property is currently in 2 titles but can be subdivided into 6 properties with dwelling entitlements, subject to council approval. There are approximately 200 acres of open, quality arable grazing country, with the remainder being native timbered bushland. The property is fenced into 6 paddocks, all with water from 5 stock dams or troughs fed by a fully equipped bore. Additional farm infrastructure includes a 3-bay lockable Colorbond shed, an old dairy with a cool room, a 5-bay iron machinery shed, a hay shed, and a set of timber cattle yards with a crush. The home is in very good condition and features 3 bedrooms, all with built-in robes, and the main bedroom has an ensuite. There is a large