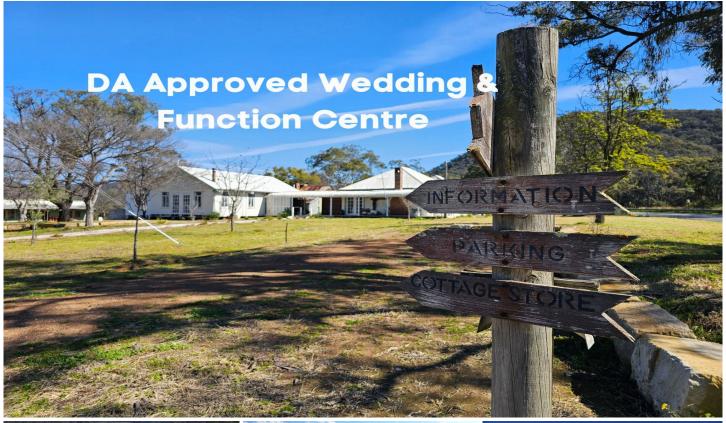

## 1831 Merriwa Road Sandy Hollow NSW

Situated in the beautiful Upper Hunter and fronting Halls Creek this 55 Acre property is fully DA approved as a wedding & conference function centre. "Ellamara" is the original giant's creek village & it still retains that old world charm which the new function centre is designed to capture & enhance. The current homes once the renovations are completed will have 15 bedrooms, 12 bathrooms, a commercial kitchen & numerous living areas & meeting rooms, as well as outdoor spaces for guests to meet and relax while enjoying the magnificent views & gardens. A new wedding chapel designed to accommodate up to 70 guests will further enhance the appeal of the property. There are also 2 sites to erect marquees for larger functions should the need arise.