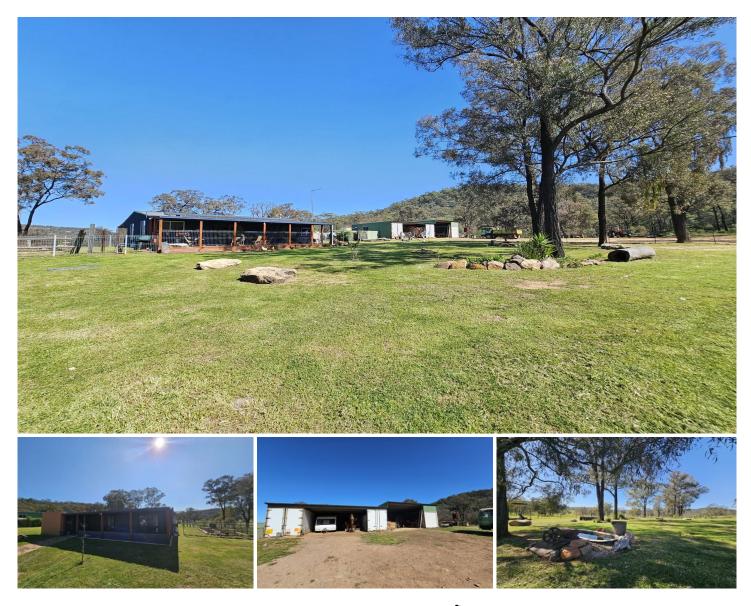

## 1199 Cullingral Road Merriwa NSW

Located just 15 minutes from Merriwa and only three and a half hours from Sydney, this 540-acre property offers a fantastic rural lifestyle. The home has 4 big bedrooms, 2 with built-in robes. The living area is an open-plan design and features a combustion fire and R/C air. The kitchen is spacious with a gas cooktop and electric oven. The bathroom and laundry are combined, and there is a walk-in linen. The home presents in excellent condition throughout. There are covered verandahs front and rear overlooking the fully fenced flat yard and the beautiful views beyond.

For storage, there is a 5-bay shed with container lock-up and a cool room. There is also a 2-bay carport. Water is supplied by 44,000 liters of freshwater tank storage, a fully equipped bore feeding to a header tank with runs to the