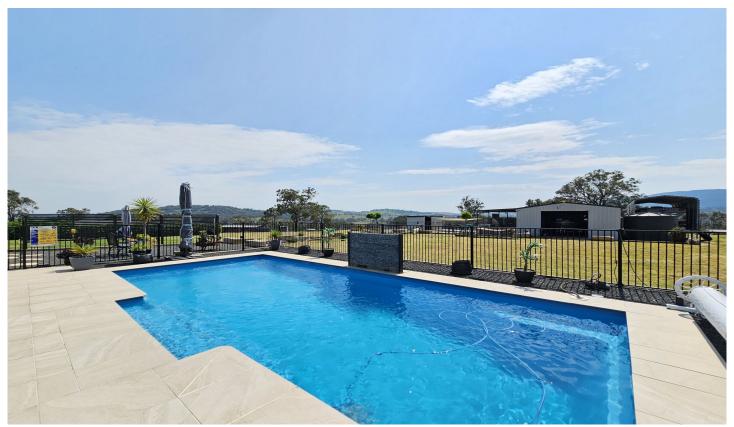

## 87 Woodland Ridge Road Muswellbrook NSW

Situated in the highly sought-after Woodlands Ridge Estate, this 2.5-acre (1.01 Ha) property offers resort-style living. Every facet of this property is quality and will impress. The home features five spacious bedrooms, all with built-in robes and fans, and the main bedroom includes a walk-in robe and an ensuite. There are three living areas, including a media room, a large rumpus room, and an open-plan living/dining/kitchen area with a combustion fire. The kitchen is in excellent condition and features a 900mm cooktop and oven, dishwasher, pantry, and breakfast bar.

Additional features include a walk-in linen cupboard, reverse-cycle ducted air conditioning, and 13 kW of solar. Leading off the rear of the home is the resort-style outdoor

For full version visit the website