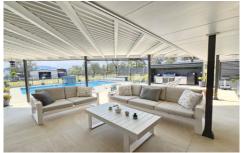

Additional features include a walk-in linen cupboard, reverse-cycle ducted air conditioning, and 13 kW of solar. Leading off the rear of the home is the resort-style outdoor

For full version visit the website