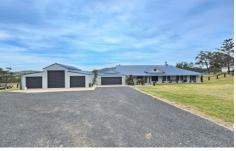

## 87 Woodland Ridge Road Muswellbrook NSW

Situated in the highly sought-after Woodlands Ridge Estate, this 2.5-acre (1.01 Ha) property offers resort-style living. Every facet of this property is quality and will impress. The home features five spacious bedrooms, all with built-in robes and fans, and the main bedroom includes a walk-in robe and an ensuite. There are three living areas, including a media room, a large rumpus room, and an open-plan living/dining/kitchen area with a combustion fire. The kitchen is in excellent condition and features a 900mm cooktop and oven, dishwasher, pantry, and breakfast bar.