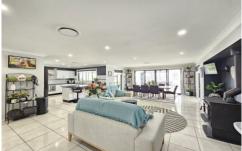

## 87 Woodland Ridge Road Muswellbrook NSW

Situated in the highly sought-after Woodlands Ridge Estate, this 2.5-acre (1.01 Ha) property offers resort-style living. Every facet of this property is quality and will impress. The home features five spacious bedrooms, all with built-in robes and fans, and the main bedroom includes a walk-in robe and an ensuite. There are three living areas, including a media room, a large rumpus room, and an open-plan living/dining/kitchen area with a combustion fire. The kitchen is in excellent condition and features a 900mm cooktop and oven, dishwasher, pantry, and breakfast bar.