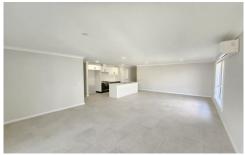

## 105 Graeme Street Aberdeen NSW

Situated on an easy to care for 592sqm block this brand new home will rent for approximately \$650pw in the current market. There are 4 bedrooms, 3 with built in robes, the main with walk in robe and ensuite plus a split system A/C. The living area is an open plan design with tiled floor and another split system A/C. The kitchen is top quality with stone benchtops, dishwasher, walk in pantry, gas cooktop and electric oven. At the rear of the home is a covered entertainment area overlooking the fully fenced yard. There is a double garage with a remote door and internal access. This new home is an ideal spot to live or an investment offering excellent rent returns and depreciation.