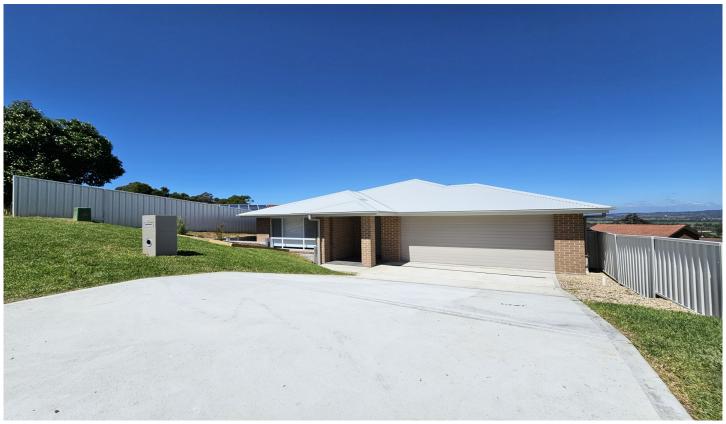

## 105 Graeme Street Aberdeen NSW

Situated on an easy to care for 592sqm block this brand new home will rent for approximately \$650pw in the current market. There are 4 bedrooms, 3 with built in robes, the main with walk in robe and ensuite plus a split system A/C. The living area is an open plan design with tiled floor and another split system A/C. The kitchen is top quality with stone benchtops, dishwasher, walk in pantry, gas cooktop and electric oven. At the rear of the home is a covered entertainment area overlooking the fully fenced yard. There is a double garage with a remote door and internal access. This new home is an ideal spot to live or an investment offering excellent rent returns and depreciation.

4 2 2 2

Type : House Price : \$649,000 Land Size : 592 sqm

View: https://www.jtsrealty.com.au/sale/nsw/hunte

r-valley-upper/aberdeen/residential/house/8

138123

Fin JTS Realty 02 6541 5331

Jay Shepherdson 02 6541 5331