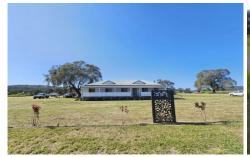

## 887 Cullingral Road Merriwa NSW

Located only 10 minutes from Merriwa and fronting the Merriwa River, this home is the ideal spot to raise a family. Situated on 6.1 hectares (15 acres), the property consists of high-quality river flats. There are underground mains and a pump site on the river with power connected (the pump needs repair).

The house has four spacious bedrooms, all with built-in robes, and the main bedroom features an ensuite and reverse cycle air conditioning. The lounge and dining area are open plan and include reverse cycle air conditioning and a combustion fire. The kitchen is in good condition and includes a gas stove, pantry, and an attached casual dining

There are verandahs at the front and rear. Some of the interior has been freshly painted, allowing you to add your

4 2 2

Type : Rural Price : \$775,000 Land Size : 15 Acres

**View**: https://www.jtsrealty.com.au/sale/nsw/hunte