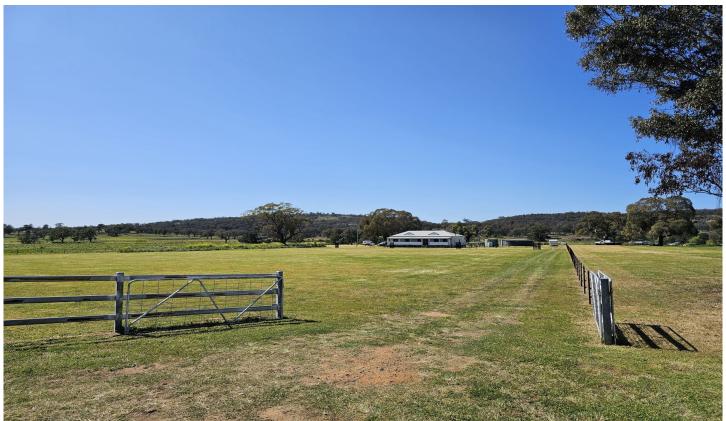

## 887 Cullingral Road Merriwa NSW

Located only 10 minutes from Merriwa and fronting the Merriwa River, this home is the ideal spot to raise a family. Situated on 6.1 hectares (15 acres), the property consists of high-quality river flats. There are underground mains and a pump site on the river with power connected (the pump needs repair).

There are verandahs at the front and rear. Some of the interior has been freshly painted, allowing you to add your

4 2 2

Type : Rural Price : \$775,000 Land Size : 15 Acres

**View**: https://www.jtsrealty.com.au/sale/nsw/hunte