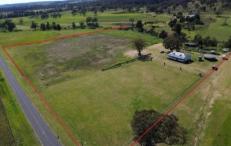

## 887 Cullingral Road Merriwa NSW

Located only 10 minutes from Merriwa and fronting the Merriwa River, this home is the ideal spot to raise a family. Situated on 6.1 hectares (15 acres), the property consists of high-quality river flats. There are underground mains and a pump site on the river with power connected (the pump needs repair).