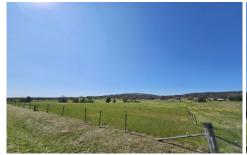

## 827 Cullingral Road Merriwa NSW

Fronting the Merriwa River and only 10 minutes from Merriwa on a tar-sealed road, this 6.01 HA (14.8 acres) block is the ideal spot to build your dream home. The block is mostly flat and fenced on three sides down to the river. Power and phone are both available at the boundary, there is water available for stock and domestic use. The school bus stops at the front gate.

This small acreage is perfect for horses, sheep, a couple of head of cattle, or even growing some lucerne. The choice is yours!

Type : Rural Price : \$350,000 Land Size : 14.8 Acres

View : https://www.jtsrealty.com.au/sale/nsw/hunte