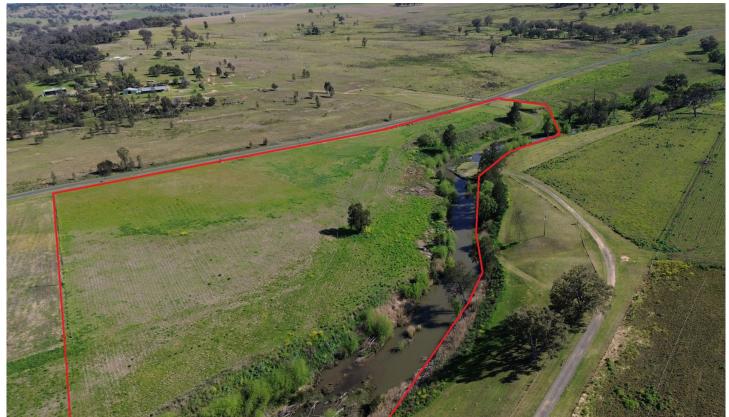

## 827 Cullingral Road Merriwa NSW

Fronting the Merriwa River and only 10 minutes from Merriwa on a tar-sealed road, this 6.01 HA (14.8 acres) block is the ideal spot to build your dream home. The block is mostly flat and fenced on three sides down to the river. Power and phone are both available at the boundary, there is water available for stock and domestic use. The school bus stops at the front gate.

This small acreage is perfect for horses, sheep, a couple of head of cattle, or even growing some lucerne. The choice is yours!

Type : Rural Price : \$350,000 Land Size : 14.8 Acres

View : https://www.jtsrealty.com.au/sale/nsw/hunte