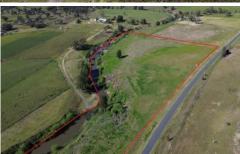

## 827 Cullingral Road Merriwa NSW

Fronting the Merriwa River and only 10 minutes from Merriwa on a tar-sealed road, this 6.01 HA (14.8 acres) block is the ideal spot to build your dream home. The block is mostly flat and fenced on three sides down to the river. Power and phone are both available at the boundary, there is water available for stock and domestic use. The school bus stops at the front gate.

This small acreage is perfect for horses, sheep, a couple of head of cattle, or even growing some lucerne. The choice is yours!

Type : Rural Price : \$350,000 Land Size : 14.8 Acres

View : https://www.jtsrealty.com.au/sale/nsw/hunte