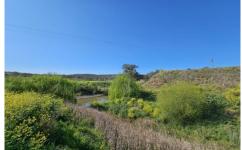

## 889 Cullingral Road Merriwa NSW

Situated on 7.06 HA (17.4 acres) and fronting the Merriwa River, this is an ideal property to build your dream home, all just 10 minutes from town on a tar road. The block is at the junction of the river and the creek, offering dual frontage with a good flat paddock on the other side of the creek. The main paddock is mostly flat with easy access to an excellent swimming hole. The property also has a concrete-lined well. It is well fenced and ideal for horses, sheep, or some irrigation. The kids can walk to the bus stop.