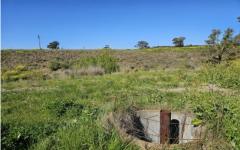

## 889 Cullingral Road Merriwa NSW

Situated on 7.06 HA (17.4 acres) and fronting the Merriwa River, this is an ideal property to build your dream home, all just 10 minutes from town on a tar road. The block is at the junction of the river and the creek, offering dual frontage with a good flat paddock on the other side of the creek. The main paddock is mostly flat with easy access to an excellent swimming hole. The property also has a concrete-lined well. It is well fenced and ideal for horses, sheep, or some irrigation. The kids can walk to the bus stop.