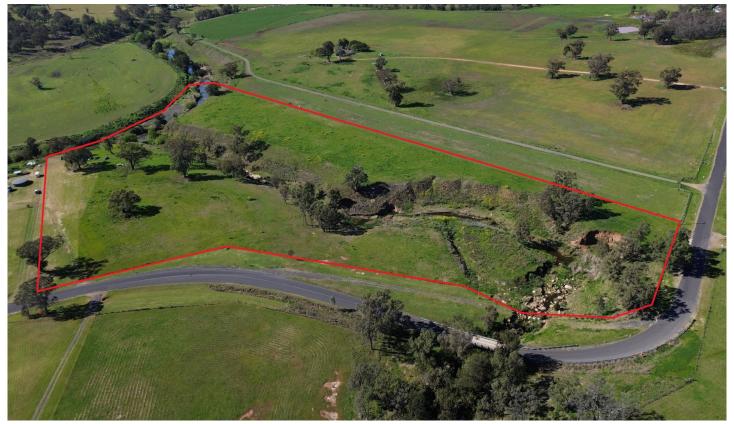

## 889 Cullingral Road Merriwa NSW

Situated on 7.06 HA (17.4 acres) and fronting the Merriwa River, this is an ideal property to build your dream home, all just 10 minutes from town on a tar road. The block is at the junction of the river and the creek, offering dual frontage with a good flat paddock on the other side of the creek. The main paddock is mostly flat with easy access to an excellent swimming hole. The property also has a concrete-lined well. It is well fenced and ideal for horses, sheep, or some irrigation. The kids can walk to the bus stop.