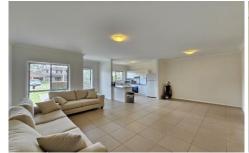

Property Highlights
Generous 2.7m ceiling height
Tiled flooring on a concrete slab
Well-maintained front garden along with fenced side and rear yard
Open-plan kitchen, living, and dining area

2 🔄 1 🔓 1 😭