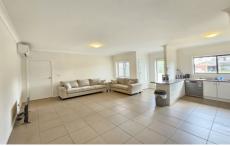

Property Highlights
Generous 2.7m ceiling height
Tiled flooring on a concrete slab
Well-maintained front garden along with fenced side and rear yard
Open-plan kitchen, living, and dining area

2 🔄 1 🔓 1 😭