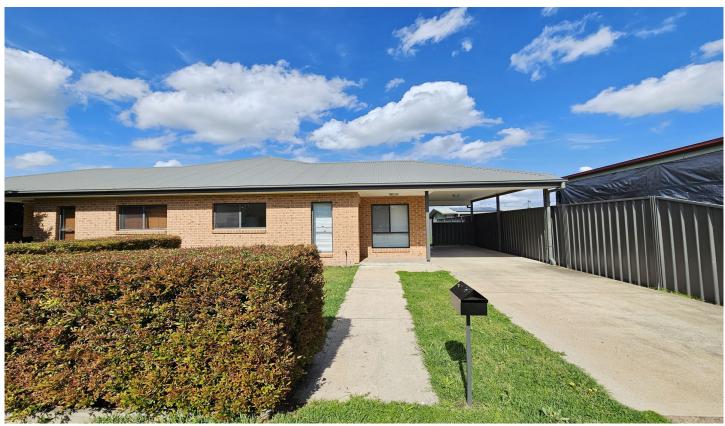

## 2/11 Nandowra Street Aberdeen NSW

This modern, spacious two-bedroom duplex is strata titled and situated in a peaceful cul-de-sac in Aberdeen. Recently refreshed with new paint, carpeting, kitchen appliances, bathroom vanity, blinds, and ceiling fans, it's an ideal investment opportunity and is currently tenanted at \$420pw until March 2025. Constructed from brick and colorbond with a double brick wall shared with the neighboring unit. Strata is \$700 per quarter.

Property Highlights
Generous 2.7m ceiling height
Tiled flooring on a concrete slab
Well-maintained front garden along with fenced side and rear yard
Open-plan kitchen, living, and dining area

2 🔄 1 🔓 1 😭