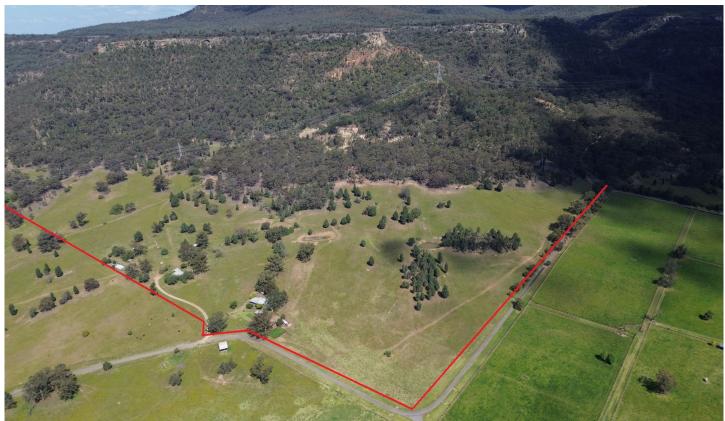

## **Apple Tree Flat Road Jerrys Plains NSW**

Located at Apple Tree Flat, just 35 minutes from both Singleton and Muswellbrook, this 200-acre (81 HA) property offers a lovely rural lifestyle. It is being offered for sale for the first time in over 100 years. The property has two homes, both on separate titles, giving you the option to sell one at any time. The original home is in very solid condition and has three bedrooms, a modern bathroom with a second bathroom in the laundry, a good-sized lounge with R/C air conditioning, and an updated kitchen with an electric stove and a large attached dining room completed with a combustion oven. There is a single carport. The second home is a two-bedroom hardiplank house in good condition. There is a two-bay shed with an attached carport and a fully fenced yard. Additional infrastructure includes a set of steel cattle yards and a