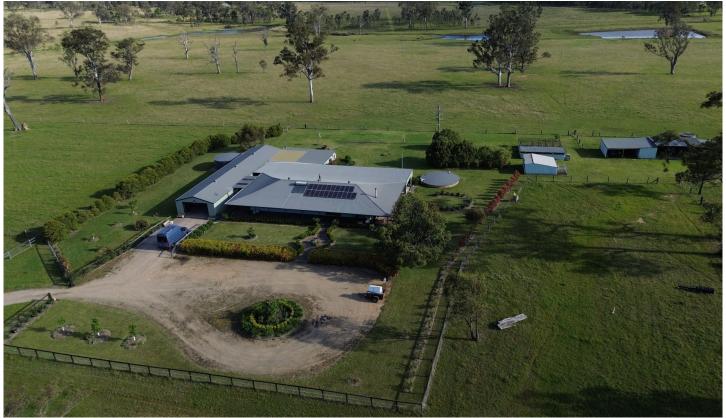

## 8567 New England Highway Muswellbrook NSW

Situated just 10 minutes from Muswellbrook & 30 Minutes to Singleton this 100 acre property is very well established & maintained. The land is flat and useable and fenced into 7 paddocks wth 5 dams watering the stock. The property is currently carrying cattle & horses. Infrastructure includes a set of steel cattle yards, dog kennels, 6 bay machinery shed, large garden shed, a 24m x 8m lockable shed, a 6.6kw solar system & over 250,000 litres of fresh water storage. There is also an advertising sign on the highway returning \$12,000 a year in rent. The homestead is big & ideal for a large family. There are 4 bedrooms in the main house, 3 with built in robes, all with ceiling fans & 2 with R/C Air. The main bathroom is a 3 way design & features a claw foot bath. There is a 2nd bathroom in the laundry. There are 2 living areas with the lounge having a