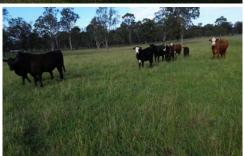

## 8567 New England Highway Muswellbrook NSW

Situated just 10 minutes from Muswellbrook & 30 Minutes to Singleton this 100 acre property is very well established & maintained. The land is flat and useable and fenced into 7 paddocks wth 5 dams watering the stock. The property is currently carrying cattle & horses. Infrastructure includes a set of steel cattle yards, dog kennels, 6 bay machinery shed, large garden shed, a 24m x 8m lockable shed, a 6.6kw solar system & over 250,000 litres of fresh water storage. There is also an advertising sign on the highway returning \$12,000 a year in rent. The homestead is big & ideal for a large family. There are 4 bedrooms in the main house, 3 with built in robes, all with ceiling fans & 2 with R/C Air. The main bathroom is a 3 way design & features a claw foot bath. There is a 2nd bathroom in the laundry. There are 2 living areas with the lounge having a