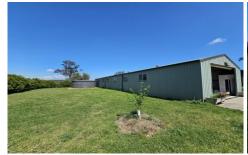

## 8567 New England Highway Muswellbrook NSW

Situated just 10 minutes from Muswellbrook & 30 Minutes to Singleton this 100 acre property is very well established & maintained. The land is flat and useable and fenced into 7 paddocks wth 5 dams watering the stock. The property is currently carrying cattle & horses. Infrastructure includes a set of steel cattle yards, dog kennels, 6 bay machinery shed, large garden shed, a 24m x 8m lockable shed, a 6.6kw solar system & over 250,000 litres of fresh water storage. There is also an advertising sign on the highway returning \$12,000 a year in rent. The homestead is big & ideal for a large family. There are 4 bedrooms in the main house, 3 with built in robes, all with ceiling fans & 2 with R/C Air. The main bathroom is a 3 way design & features a claw foot bath. There is a 2nd bathroom in the laundry. There are 2 living areas with the lounge having a