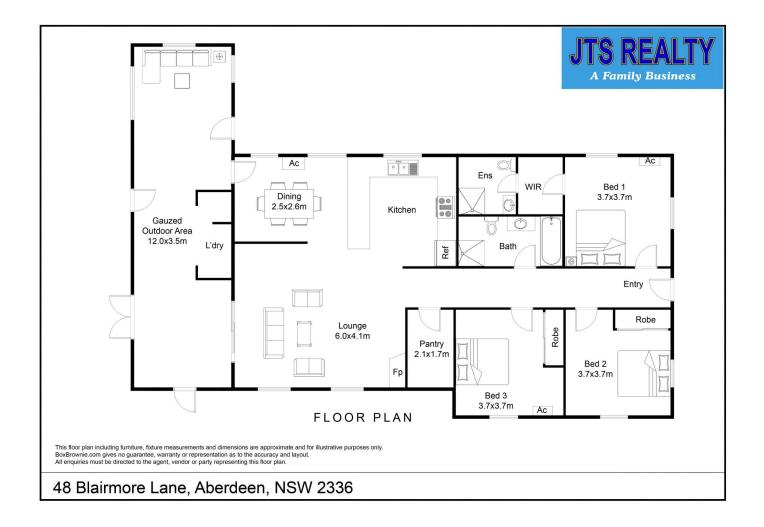

## 48 Blairmore Lane Aberdeen NSW

This gorgeous property sits on 2580sqm but yet offers views across open paddocks North towards the Mountains. It is simply stunning. Featuring a 3 bedroom Cottage, beautifully renovated with a walk in robe, A/C & ensuite bathroom to main, built in robes, A/C and ceiling fans to other bedrooms, the main bathroom has a feature bath, shower, vanity and toilet. The kitchen features a dishwasher, gas cooktop, breakfast bar and huge walk in pantry. A stunning open plan dining and living area with split system A/C, fans and a combustion fire to keep you warm in winter. The standout room of this home is the gauzed entertainment area at the back of the home. The room has been tiled for easy cleaning, there is plenty of space with a full size table, sun lounge setting and a spa, all overlooking the stunning views to the North. There is