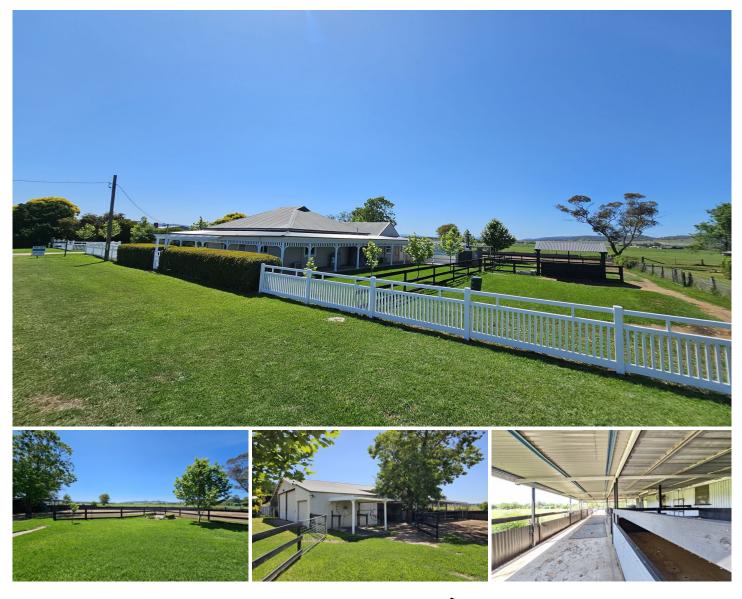

## 48 Blairmore Lane Aberdeen NSW

This gorgeous property sits on 2580sqm but yet offers views across open paddocks North towards the Mountains. It is simply stunning. Featuring a 3 bedroom Cottage, beautifully renovated with a walk in robe, A/C & ensuite bathroom to main, built in robes, A/C and ceiling fans to other bedrooms, the main bathroom has a feature bath, shower, vanity and toilet. The kitchen features a dishwasher, gas cooktop, breakfast bar and huge walk in pantry. A stunning open plan dining and living area with split system A/C, fans and a combustion fire to keep you warm in winter. The standout room of this home is the gauzed entertainment area at the back of the home. The room has been tiled for easy cleaning, there is plenty of space with a full size table, sun lounge setting and a spa, all overlooking the stunning views to the North. There is

## 3 🛤 2 🚔 7 🚘

| Туре  | : Acreage/Semi-Rural       |
|-------|----------------------------|
| Price | : \$995,000 to \$1,045,000 |

- Price : \$995,000 t Land Size : 2580 sqm
- View

Tiffany JTS Realty 02 6541 5331